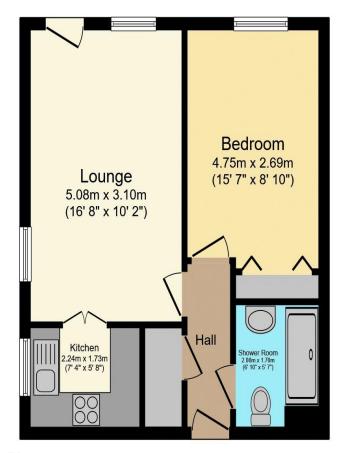

## Visit us at retirementhomesearch.co.uk

Total floor area 40.7 sq.m. (438 sq.ft.) approx

This floor plan is for illustrative purposes only. It is not drawn to scale. Any measurements, floor areas (including any total floor area), openings and orientation are approximate. No details are guaranteed, they cannot be relied upon for any purpose and they do not form part of any agreement. No liability is taken for any error, omission or misstatement. A party must rely upon its own inspection(s). Powered by www.focalagent.com